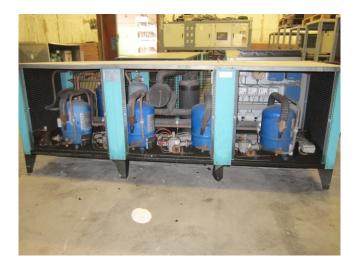

#### Used Maneurop MTZ 32 (x1) Condensing unit

Used Meneurop MTZ 32 (x1) freon condensing unit, complete with pressure safety switches, pressure gauges, liquid receiver, suction accumulator, oil separator, liquid line filter drier and sight glass. This unit has a cooling capacity of 21,5 kW at -10°C/+40°C.