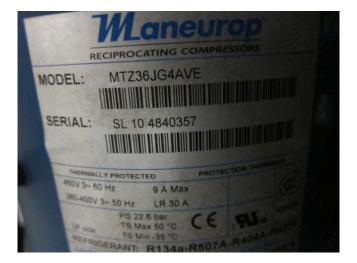

#### Used Maneurop MTZ 32 (x1) Condensing unit

Used Meneurop MTZ 32 (x1) freon condensing unit, complete with pressure safety switches, pressure gauges, liquid receiver, suction accumulator, oil separator, liquid line filter drier and sight glass. This unit has a cooling capacity of 21,5 kW at -10°C/+40°C.