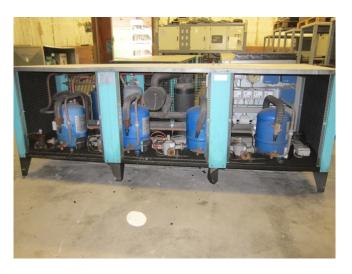

#### Used Maneurop MTZ 32 (x1) Condensing unit

Used Meneurop MTZ 32 (x1) freon condensing unit, complete with pressure safety switches, pressure gauges, liquid receiver, suction accumulator, oil separator, liquid line filter drier and sight glass. This unit has a cooling capacity of 21,5 kW at -10°C/+40°C.